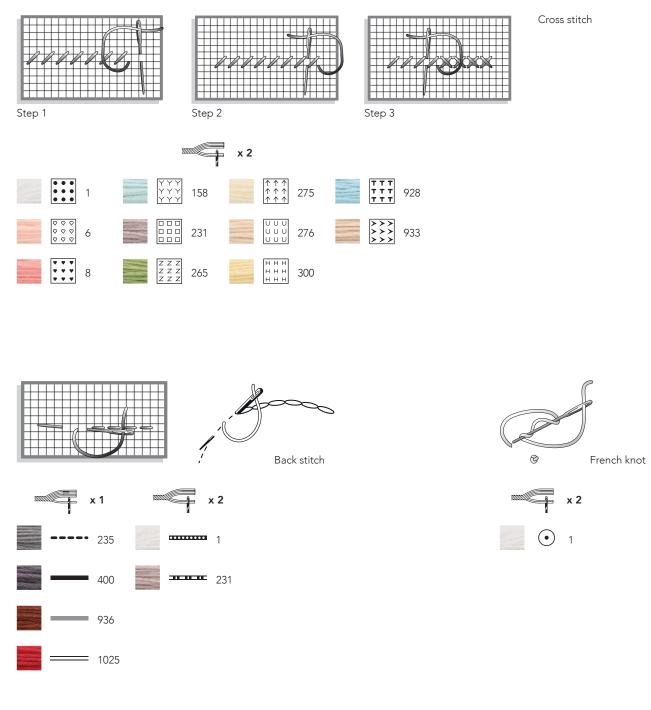

#### USED STICHES

#### **EMBROIDERY TIPS & TRICKS**

**Tip:** Always work Cross Stitch with a tapestry needle. Always work Cross Stitch first, then Back Stitch and Straight Stitch. Each square on the chart represents one Cross Stitch. The lines/strokes represent Back Stitches.