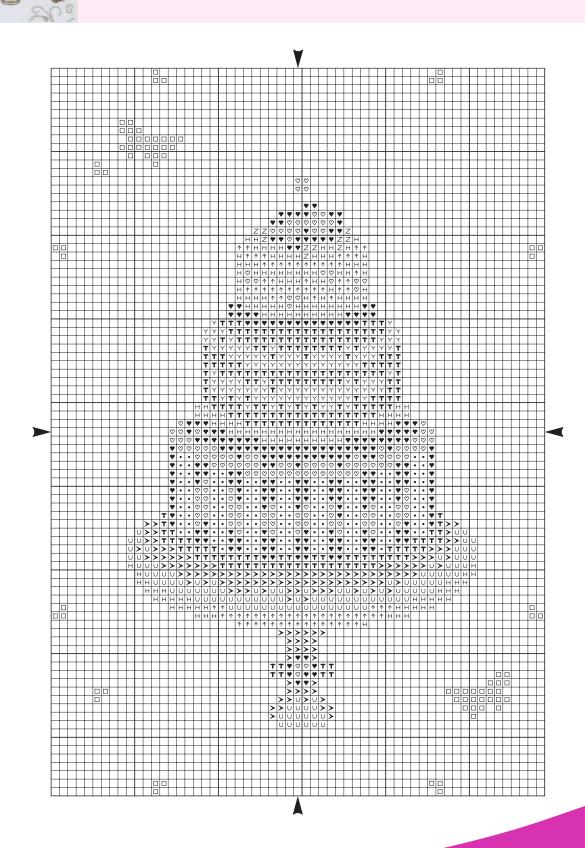

#### ANC0004-05 Wonderful wedding cake

#### Anchor Stranded Cotton No. 4635000-

Carring

CHOLUMON P

**1 x** 00001, 00006, 00008, 00158, 00231, 00235, 000265, 00275, 00276, 00300, 00400, 00928, 00933, 00936, 01025

Difficult

Please review our full terms of use of this pattern on our website © Copyright MEZ GmbH, 2019.

#### USED STICHES

#### **EMBROIDERY TIPS & TRICKS**

**Tip:** Always work Cross Stitch with a tapestry needle. Always work Cross Stitch first, then Back Stitch and Straight Stitch. Each square on the chart represents one Cross Stitch. The lines/strokes represent Back Stitches.