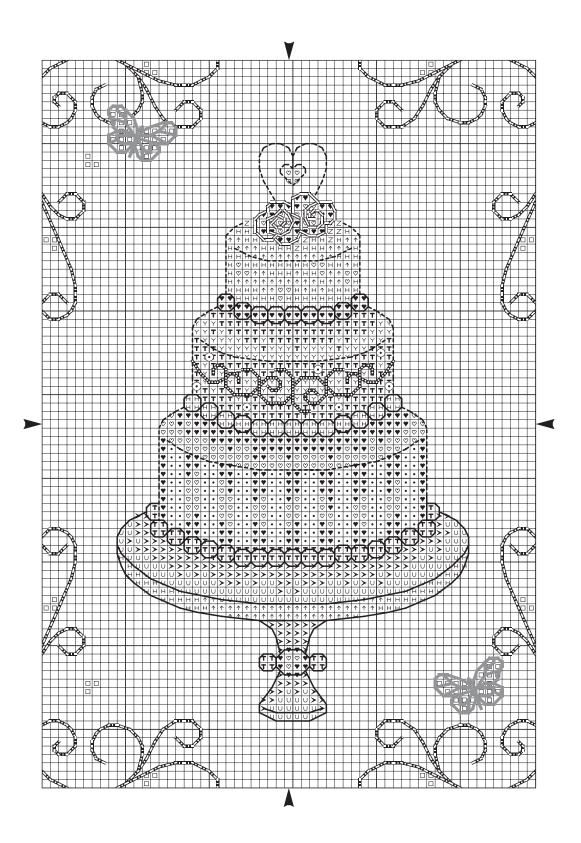

#### ANC0004-05 Wonderful wedding cake

#### Anchor Stranded Cotton No. 4635000-

Carring

CHOLUMON P

**1 x** 00001, 00006, 00008, 00158, 00231, 00235, 000265, 00275, 00276, 00300, 00400, 00928, 00933, 00936, 01025

Difficult

Please review our full terms of use of this pattern on our website © Copyright MEZ GmbH, 2019.

#### USED STICHES

#### **EMBROIDERY TIPS & TRICKS**

**Tip:** Always work Cross Stitch with a tapestry needle. Always work Cross Stitch first, then Back Stitch and Straight Stitch. Each square on the chart represents one Cross Stitch. The lines/strokes represent Back Stitches.